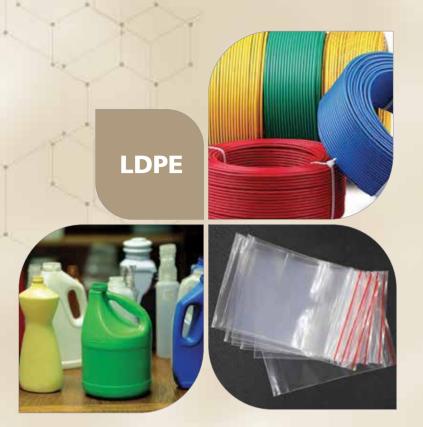

## LOW DENSITY POLYETHYLENE (LDPE)

General Purpose Films | Heavy Duty Films
Agricultural Films | Shrink Films
Lamination Films | Food Packaging Films
Foam Sheets | Bubble Film
Blow Moulding Containers | Sachet Pouch
Aseptic Box | Wire and Cables
Zip Bags