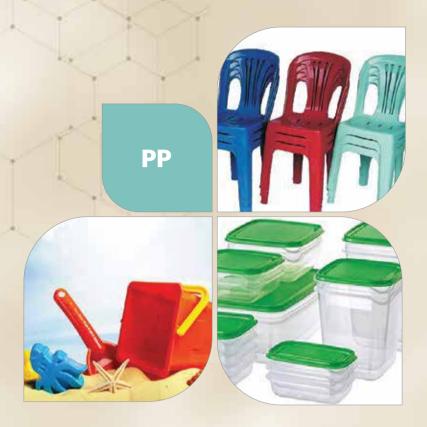

# POLY PROPYLENE (PP)

Furniture | Electrical Appliances
Fruit Basket | Household Items
Drinking Cups | Toys
Automotive Interior Parts | Crates
PP Woven Sack | Tarpaulins
Washing Machine Parts | Baby Bottle
Food Containers