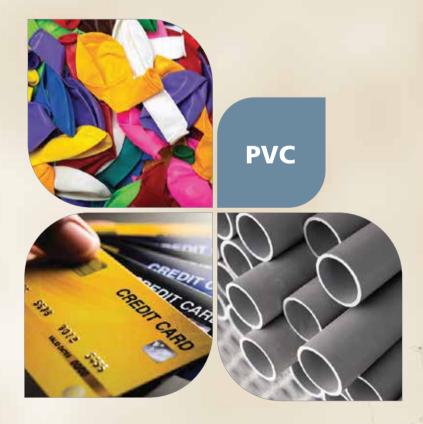

#### POLY VINYL CHLORIDE (PVC)

Rigid Profiles | Transparent Sheet
Credit Cards | Shrink Wrap
Inflatable Toys | Electrical Tape
Flexible Profile | Edge Band
Bottles | Window Frames
Medical Devices | Flooring
Artficial Leather | Shoe Sole | Sandals